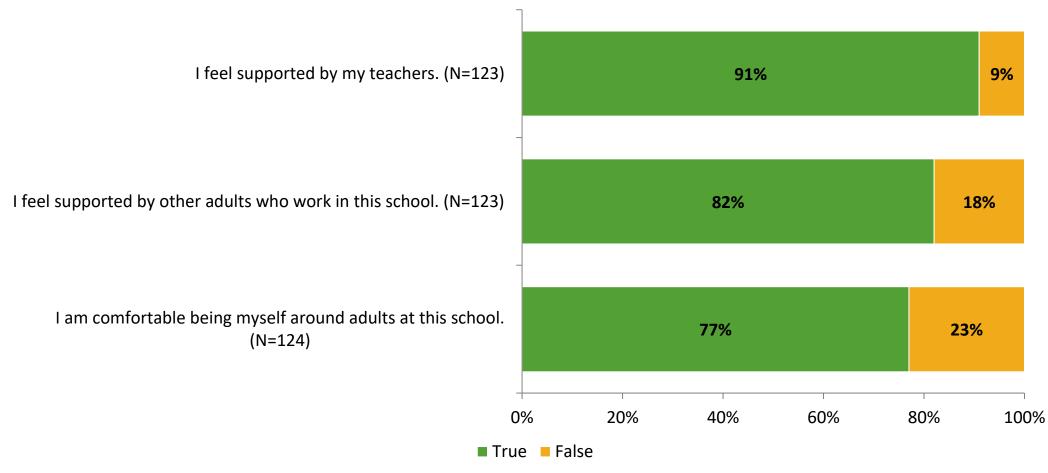

# Student Engagement Survey for Elementary Students: Safety Harbor Elementary School

**Results and Analysis** 

2023-2024



## **Overall Engagement**



# **Overall Engagement (Continued)**



#### **Like School**

Thinking about how you feel/act most of the time, is the following statement true or false?

Generally, I like school. (N=120)



# **Class Experience**



# **Academic Support**



#### Relevance



#### **Involvement**



# **Self-Management**



#### Grit



#### **Acceptance**



#### **Relationships with Peers**



#### **Relationships with Adults in School**



# **Participation in Extracurricular Activities**

Did you participate in any extracurricular activities this school year? (N=126)



#### Please select the extracurricular activities you participated in.

Please select the extracurricular activities you participated in. (N=100)



15

K12 Insight

703.542.9601 | www.k12insight.com