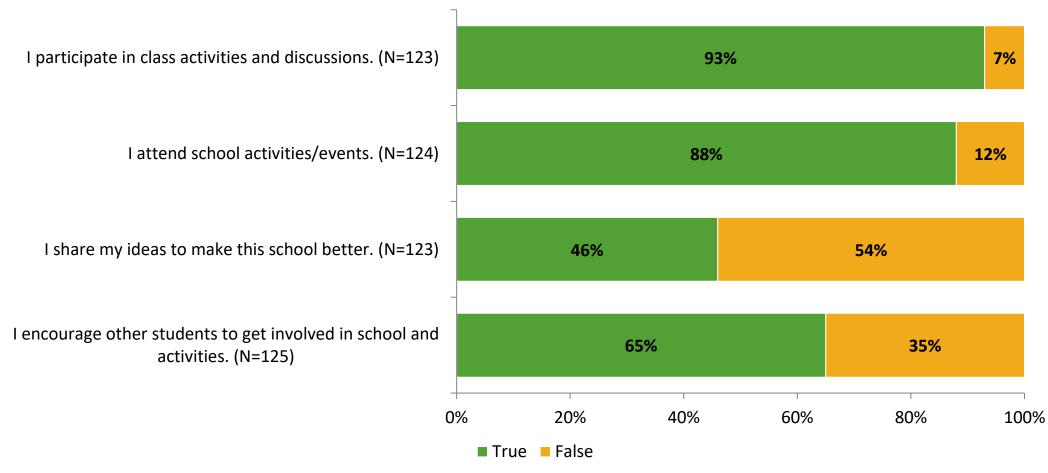

# Student Engagement Survey for Elementary Students: Safety Harbor Elementary School

**Results and Analysis** 

2023-2024



## **Overall Engagement**



# **Overall Engagement (Continued)**



#### **Like School**

Thinking about how you feel/act most of the time, is the following statement true or false?

Generally, I like school. (N=120)



# **Class Experience**



# **Academic Support**



#### Relevance



#### **Involvement**



# **Self-Management**



#### Grit



#### **Acceptance**



#### **Relationships with Peers**



#### **Relationships with Adults in School**



# **Participation in Extracurricular Activities**

Did you participate in any extracurricular activities this school year? (N=126)



#### Please select the extracurricular activities you participated in.

Please select the extracurricular activities you participated in. (N=100)



15

K12 Insight

703.542.9601 | www.k12insight.com