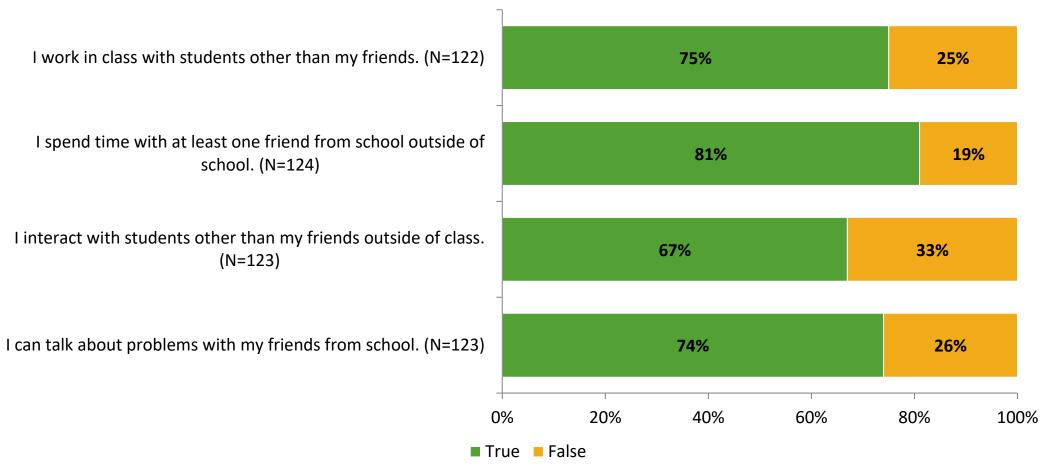

# Student Engagement Survey for Elementary Students: Safety Harbor Elementary School

**Results and Analysis** 

2023-2024



## **Overall Engagement**



# **Overall Engagement (Continued)**



#### **Like School**

Thinking about how you feel/act most of the time, is the following statement true or false?

Generally, I like school. (N=120)



# **Class Experience**



# **Academic Support**



#### Relevance



#### **Involvement**



# **Self-Management**



#### Grit



#### **Acceptance**



#### **Relationships with Peers**



#### **Relationships with Adults in School**



# **Participation in Extracurricular Activities**

Did you participate in any extracurricular activities this school year? (N=126)



#### Please select the extracurricular activities you participated in.

Please select the extracurricular activities you participated in. (N=100)



15

K12 Insight

703.542.9601 | www.k12insight.com