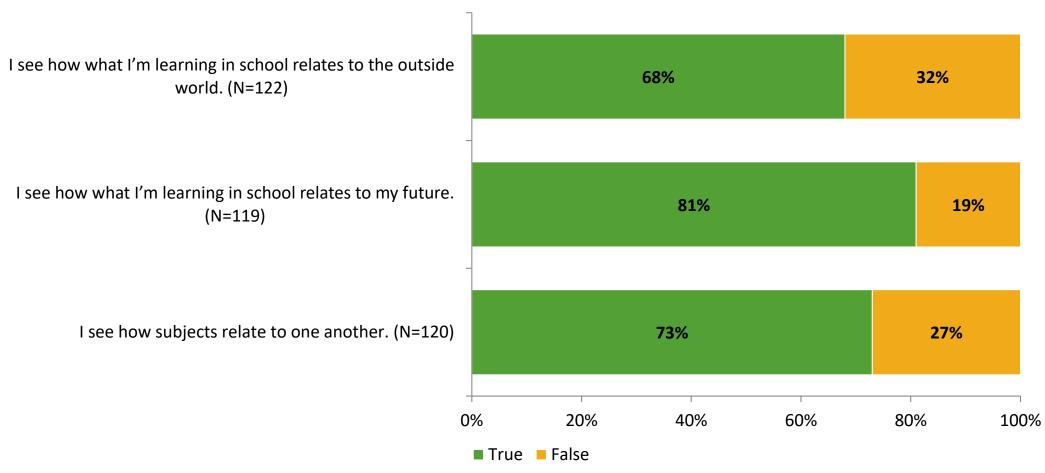

# Student Engagement Survey for Elementary Students: Safety Harbor Elementary School

**Results and Analysis** 

2023-2024



## **Overall Engagement**



# **Overall Engagement (Continued)**



#### **Like School**

Thinking about how you feel/act most of the time, is the following statement true or false?

Generally, I like school. (N=120)



# **Class Experience**



# **Academic Support**



#### Relevance



#### **Involvement**



# **Self-Management**



#### Grit



#### **Acceptance**



#### **Relationships with Peers**



#### **Relationships with Adults in School**



# **Participation in Extracurricular Activities**

Did you participate in any extracurricular activities this school year? (N=126)



#### Please select the extracurricular activities you participated in.

Please select the extracurricular activities you participated in. (N=100)



15

K12 Insight

703.542.9601 | www.k12insight.com