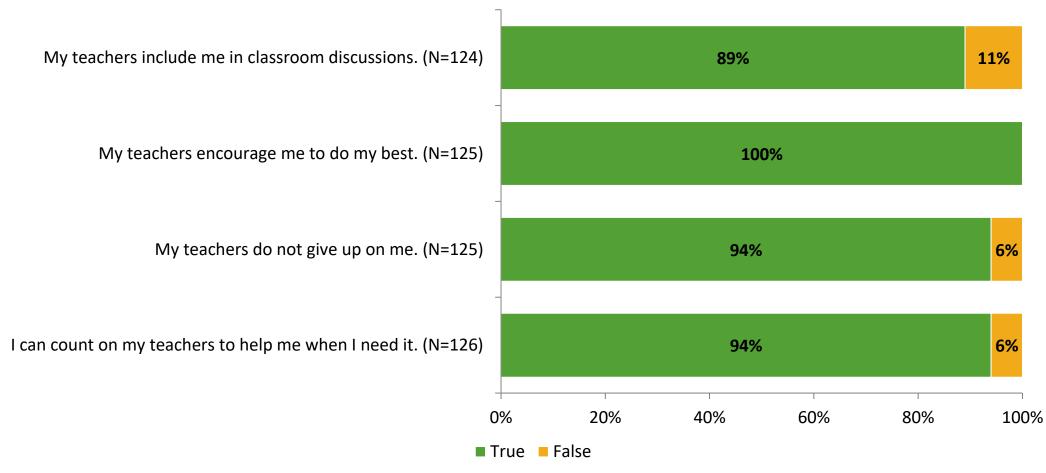

# Student Engagement Survey for Elementary Students: Safety Harbor Elementary School

**Results and Analysis** 

2023-2024



## **Overall Engagement**



# **Overall Engagement (Continued)**



#### **Like School**

Thinking about how you feel/act most of the time, is the following statement true or false?

Generally, I like school. (N=120)



# **Class Experience**



# **Academic Support**



#### Relevance



#### **Involvement**



# **Self-Management**



#### Grit



#### **Acceptance**



#### **Relationships with Peers**



#### **Relationships with Adults in School**



# **Participation in Extracurricular Activities**

Did you participate in any extracurricular activities this school year? (N=126)



#### Please select the extracurricular activities you participated in.

Please select the extracurricular activities you participated in. (N=100)



15

K12 Insight

703.542.9601 | www.k12insight.com