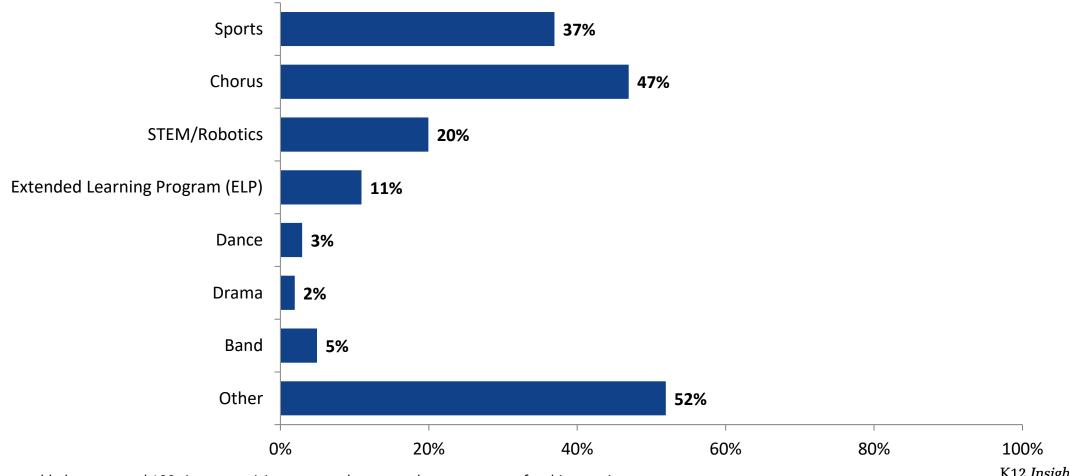

#### Please select the extracurricular activities you participated in.

Please select the extracurricular activities you participated in. (N=100)

15

K12 Insight

703.542.9601 | www.k12insight.com