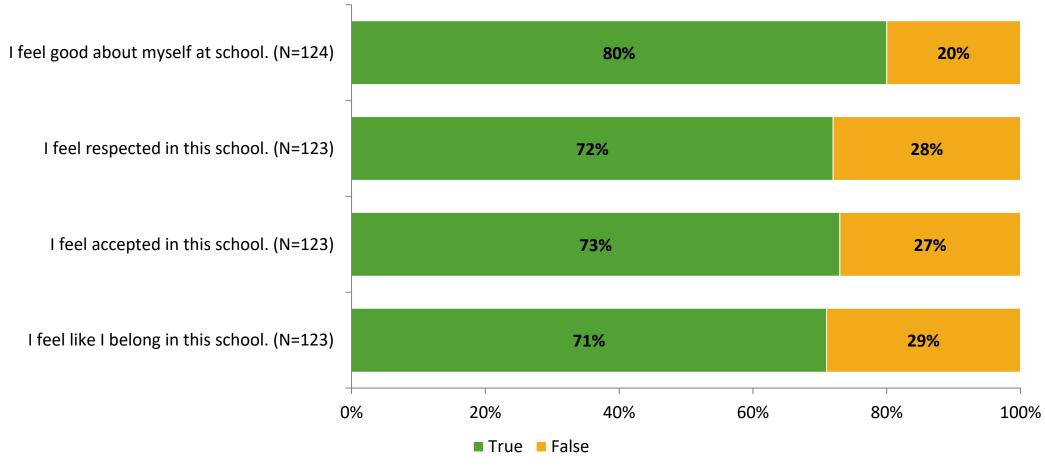

# Student Engagement Survey for Elementary Students: Safety Harbor Elementary School

**Results and Analysis** 

2023-2024



## **Overall Engagement**



# **Overall Engagement (Continued)**



#### **Like School**

Thinking about how you feel/act most of the time, is the following statement true or false?

Generally, I like school. (N=120)



# **Class Experience**



# **Academic Support**



#### Relevance



#### **Involvement**



# **Self-Management**



#### Grit



#### **Acceptance**



#### **Relationships with Peers**



#### **Relationships with Adults in School**



# **Participation in Extracurricular Activities**

Did you participate in any extracurricular activities this school year? (N=126)



#### Please select the extracurricular activities you participated in.

Please select the extracurricular activities you participated in. (N=100)



15

K12 Insight

703.542.9601 | www.k12insight.com