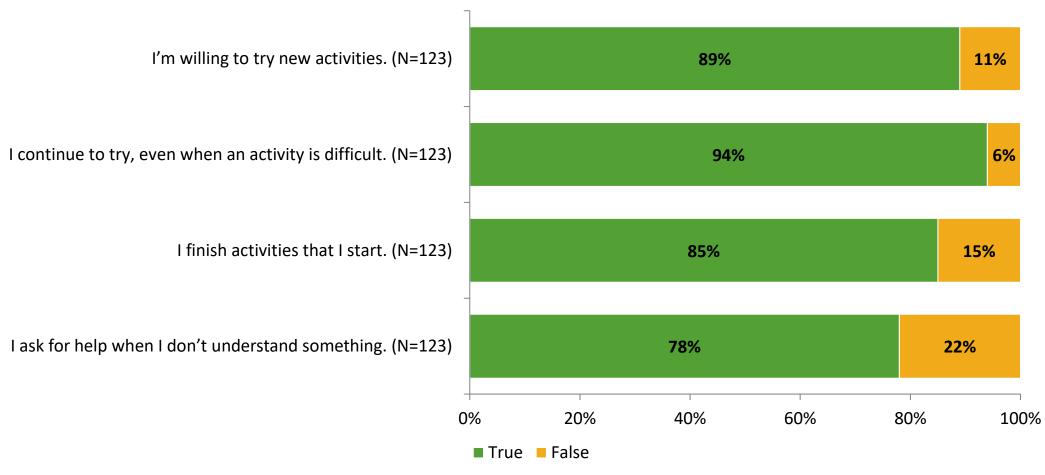

# Student Engagement Survey for Elementary Students: Safety Harbor Elementary School

**Results and Analysis** 

2023-2024



## **Overall Engagement**



# **Overall Engagement (Continued)**



#### **Like School**

Thinking about how you feel/act most of the time, is the following statement true or false?

Generally, I like school. (N=120)



# **Class Experience**



# **Academic Support**



#### Relevance



#### **Involvement**



# **Self-Management**



#### Grit



#### **Acceptance**



#### **Relationships with Peers**



#### **Relationships with Adults in School**



# **Participation in Extracurricular Activities**

Did you participate in any extracurricular activities this school year? (N=126)



#### Please select the extracurricular activities you participated in.

Please select the extracurricular activities you participated in. (N=100)



15

K12 Insight

703.542.9601 | www.k12insight.com