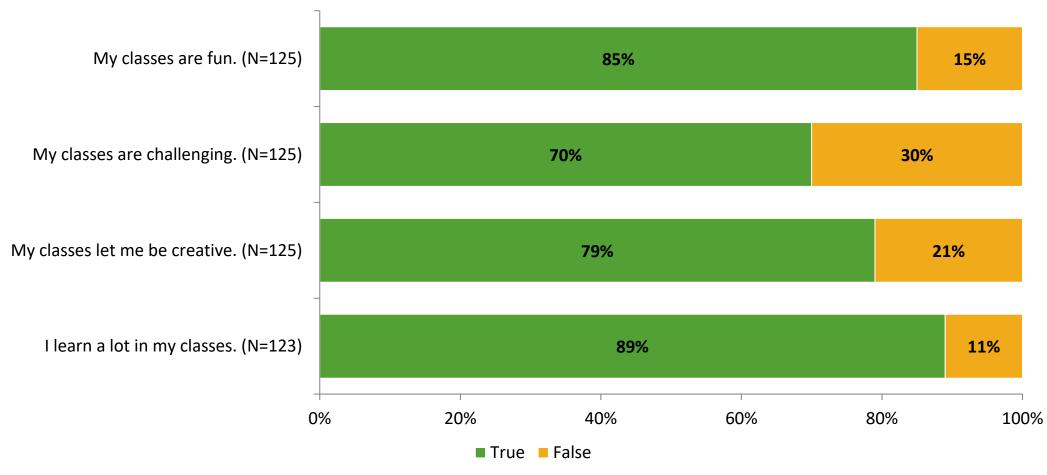

# Student Engagement Survey for Elementary Students: Safety Harbor Elementary School

**Results and Analysis** 

2023-2024



## **Overall Engagement**



# **Overall Engagement (Continued)**



#### **Like School**

Thinking about how you feel/act most of the time, is the following statement true or false?

Generally, I like school. (N=120)



# **Class Experience**



# **Academic Support**



#### Relevance



#### **Involvement**



# **Self-Management**



#### Grit



#### **Acceptance**



#### **Relationships with Peers**



#### **Relationships with Adults in School**



# **Participation in Extracurricular Activities**

Did you participate in any extracurricular activities this school year? (N=126)



#### Please select the extracurricular activities you participated in.

Please select the extracurricular activities you participated in. (N=100)



15

K12 Insight

703.542.9601 | www.k12insight.com