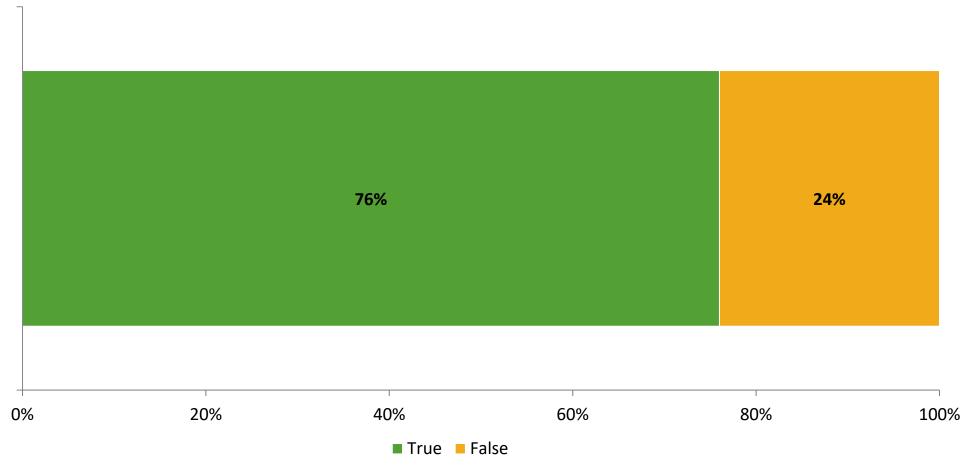

#### **Like School**

Thinking about how you feel/act most of the time, is the following statement true or false?

Generally, I like school. (N=120)