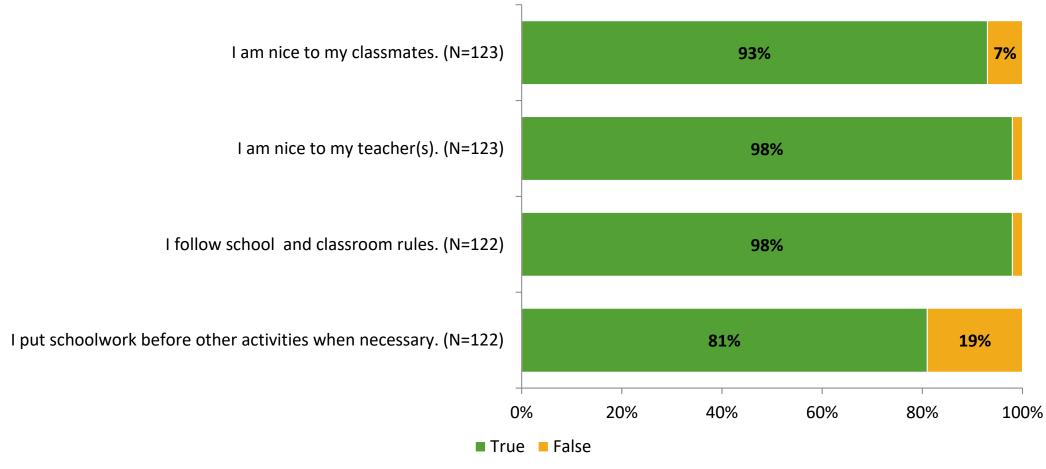

# Student Engagement Survey for Elementary Students: Safety Harbor Elementary School

**Results and Analysis** 

2023-2024



## **Overall Engagement**



# **Overall Engagement (Continued)**



#### **Like School**

Thinking about how you feel/act most of the time, is the following statement true or false?

Generally, I like school. (N=120)



# **Class Experience**



# **Academic Support**



#### Relevance



#### **Involvement**



# **Self-Management**



#### Grit



#### **Acceptance**



#### **Relationships with Peers**



#### **Relationships with Adults in School**



# **Participation in Extracurricular Activities**

Did you participate in any extracurricular activities this school year? (N=126)



#### Please select the extracurricular activities you participated in.

Please select the extracurricular activities you participated in. (N=100)



15

K12 Insight

703.542.9601 | www.k12insight.com