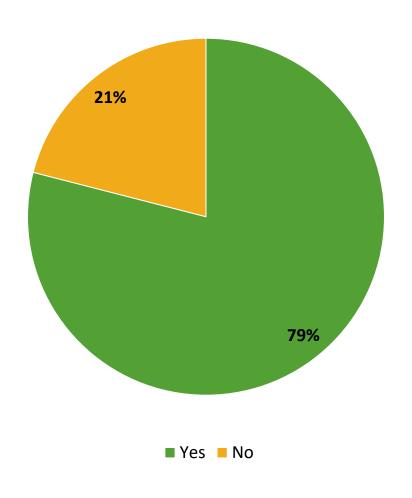

# **Participation in Extracurricular Activities**

Did you participate in any extracurricular activities this school year? (N=126)